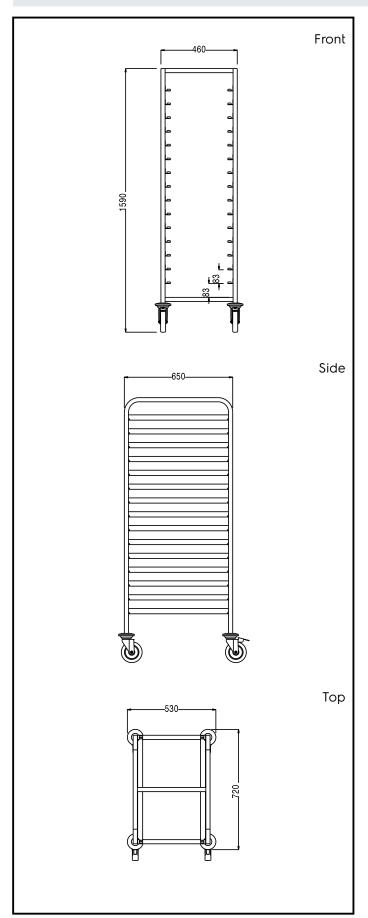

# **Key Information:**

External dimensions, Width:

361000 (CTR15TS) 530 mm External dimensions, Depth: 720 mm External dimensions, Height: 1590 mm

**Net weight:** ISO 9001; ISO 14001 kg

Self Service Trolley for 15 pastry trays - 400x600mm